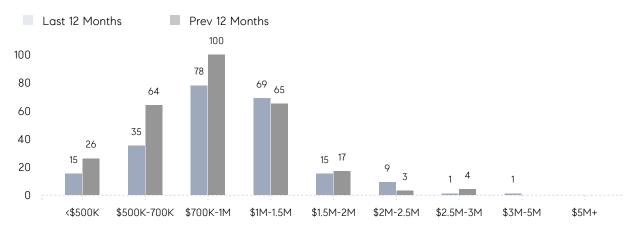

| 29        | 73        | -60%     |
|                | % OF ASKING PRICE  | 95%       | 99%       |          |
|                | AVERAGE SOLD PRICE | \$990,000 | \$965,900 | 2%       |
|                | # OF CONTRACTS     | 8         | 9         | -11%     |
|                | NEW LISTINGS       | 14        | 15        | -7%      |
| Condo/Co-op/TH | AVERAGE DOM        | 50        | -         | -        |
|                | % OF ASKING PRICE  | 101%      | -         |          |
|                | AVERAGE SOLD PRICE | \$528,500 | -         | -        |
|                | # OF CONTRACTS     | 2         | 5         | -60%     |
|                | NEW LISTINGS       | 4         | 3         | 33%      |

# Warren

### FEBRUARY 2023

### Monthly Inventory





### Contracts By Price Range



### Listings By Price Range



# COMPASS



Compass makes no representations or warranties, express or implied, with respect to future market conditions or prices of residential product at the time the subject property or any competitive property is complete and ready for occupancy or with respect to any report, study, finding, recommendation or other information provided by Compass herein. Moreover, no warranty, express or implied, is made or should be assumed regarding the accuracy, adequacy, completeness, legality, reliability, merchantability or fitness for a particular purpose of any information, in part or whole, contained herein. All material is presented with the understanding that Compass shall not be deemed to provide legal, accounting or other professional services. This is no