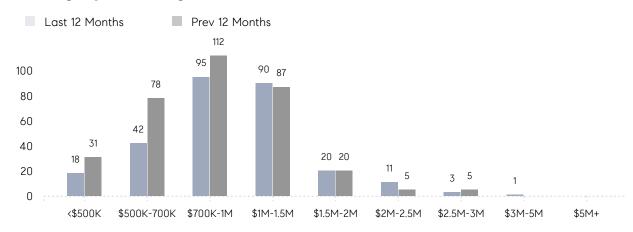

|
|                | % OF ASKING PRICE  | 95%       | 99%       |          |
|                | AVERAGE SOLD PRICE | \$990,000 | \$965,900 | 2%       |
|                | # OF CONTRACTS     | 8         | 9         | -11%     |
|                | NEW LISTINGS       | 14        | 15        | -7%      |
| Condo/Co-op/TH | AVERAGE DOM        | 50        | -         | -        |
|                | % OF ASKING PRICE  | 101%      | -         |          |
|                | AVERAGE SOLD PRICE | \$528,500 | -         | -        |
|                | # OF CONTRACTS     | 2         | 5         | -60%     |
|                | NEW LISTINGS       | 4         | 3         | 33%      |

# Warren

### FEBRUARY 2023

### Monthly Inventory





### Contracts By Price Range



### Listings By Price Range



# COMPASS



Compass makes no representations or warranties, express or implied, with respect to future market conditions or prices of residential product at the time the subject property or any competitive property is complete and ready for occupancy or with respect to any report, study, finding, recommendation or other information provided by Compass herein. Moreover, no warranty, express or implied, is made or should be assumed regarding the accuracy, adequacy, completeness, legality, reliability, merchantability or fitness for a particular purpose of any information, in part or whole, contained herein. All material is presented with the understanding that Compass shall not be deemed to provide legal, accounting or other professional services. This is not intended to solicit the purch