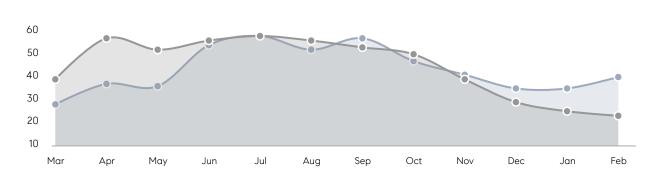

ses         | AVERAGE DOM        | 29        | 73        | -60%     |
|                | % OF ASKING PRICE  | 95%       | 99%       |          |
|                | AVERAGE SOLD PRICE | \$990,000 | \$965,900 | 2%       |
|                | # OF CONTRACTS     | 8         | 9         | -11%     |
|                | NEW LISTINGS       | 14        | 15        | -7%      |
| Condo/Co-op/TH | AVERAGE DOM        | 50        | -         | -        |
|                | % OF ASKING PRICE  | 101%      | -         |          |
|                | AVERAGE SOLD PRICE | \$528,500 | -         | -        |
|                | # OF CONTRACTS     | 2         | 5         | -60%     |
|                | NEW LISTINGS       | 4         | 3         | 33%      |

# Warren

### FEBRUARY 2023

### Monthly Inventory





### Contracts By Price Range



### Listings By Price Range



# COMPASS



Compass makes no representations or warranties, express or implied, with respect to future market conditions or prices of residential product at the time the subject property or any competitive property is complete and ready for occupancy or with respect to any report, study, finding, recommendation or other information provided by Compass herein. Moreover, no warranty, express or implied, is made or should be assumed regarding the accuracy, adequacy, completeness, legality, reliability, merchantability or fitness for a particular purpose of any information, in part or whole, contained herein. All material is presented with the understanding that Compass shall not be deemed to provide legal, accounting or other p